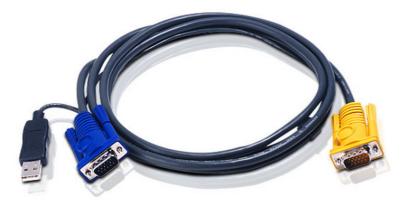

## 2L-5206UP

6M USB KVM Cable with 3 in 1 SPHD and built-in PS/2 to USB converter

PC Connector: HDB & USB Console Connector: 3in1 SPHD(Keyboard/Mouse/Video) Length:6m With built-in PS/2 to USB converter Please see <u>"KVM Cables Table"</u> for compatible products

## Specification

USB KVM Cable

| TO PC/Source Interface |                                                                                                                                 |
|------------------------|---------------------------------------------------------------------------------------------------------------------------------|
| VGA                    | HDB-15 Male                                                                                                                     |
| USB                    | USB A Type Male                                                                                                                 |
| TO Switch Interface    |                                                                                                                                 |
| KVM<br>Port            | SPHD-15 Male                                                                                                                    |
| Note                   | For some of rack mount products, please note that the standard physical dimensions of WxDxH are expressed using a LxWxH format. |