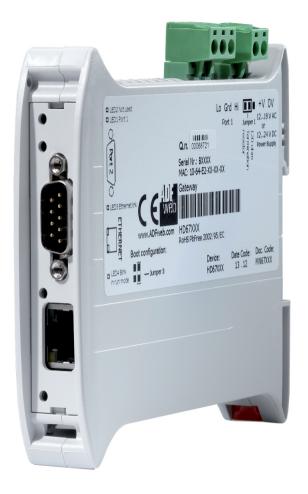

## Datasheet

## **Modbus Master / Ethernet - Converter**

for Website information:

http://www.aditech.in/product/Modbus\_Ethernet\_Converter.html

## **Benefits and Main Features:**

- Very easy to configure
- Low cost
- ◆ 32mm Rail DIN mount
- Wide supply input range
- Galvanic Isolation of RS485
- Temperature range: -40°C/+85°C (-40°F/+185°F)