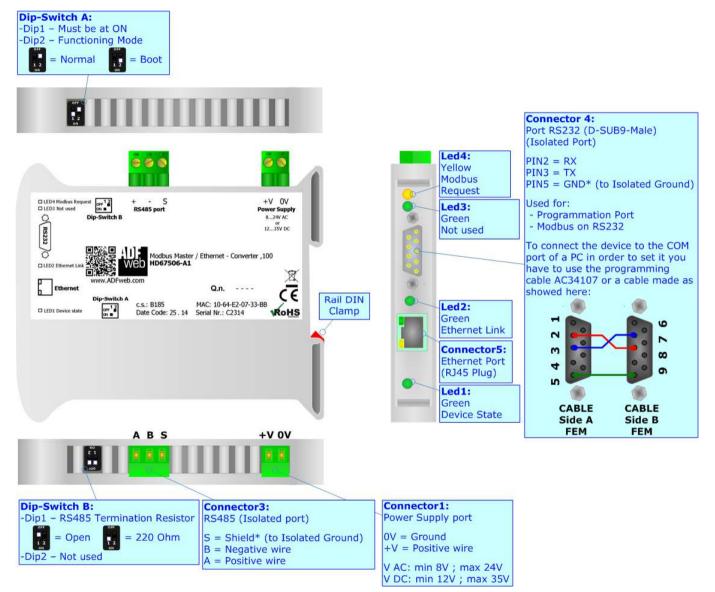

## **CONNECTION SCHEME:**

Figure 1a: Connection scheme

803, Sigma IT PARK, Behind Dhirubhai Ambani Life Sciences, Thane Belapur Road, Rabale, Navi Mumbai-400701
TEL: +912227691204, M:+918652234527, +919819884527
email: sales@aditech.in\_web: www.aditech.in