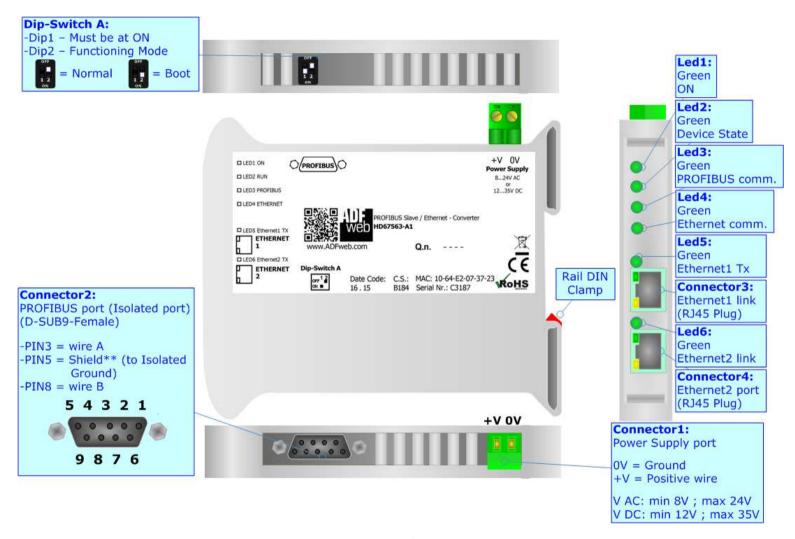

## **CONNECTION SCHEME:**

Figure 1a: Connection scheme

803, Sigma IT PARK, Behind Dhirubhai Ambani Life Sciences, Thane Belapur Road, Rabale, Navi Mumbai-400701
TEL: +912227691204, M:+918652234527, +919819884527
email: sales@aditech.in\_web: www.aditech.in