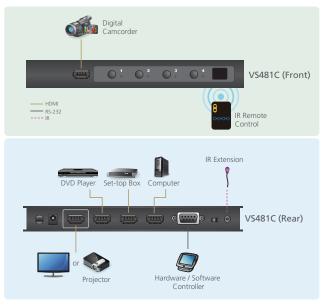

## **4-Port True 4K HDMI Switch** V\$481C

The ATEN VS481C is designed for applications that require the routing of 4 sources to one compatible display device. It enables the reliable transmission at video resolutions up to True 4K (4096 x 2160 @ 60Hz 4:4:4), data rates up to 18 Gbps, 3D, Deep Color up to 12-bit, and HD lossless audio formats. Integrator-friendly features include Auto Switching modes for auto port selection, Instant Switching for a smooth video transition between HDMI ports, bi-directional RS-232, and IR for remote device control.

Engineered to meet today's demand of True 4K signal transmission and user- oriented design, the ATEN VS481C is a powerful solution for a wide range of settings, such as home theater, meeting rooms, trade shows, and shopping centers.

Note: Three HDMI In Ports are located on the rear panel, and one on the front.