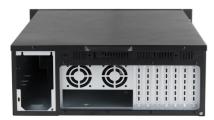

## Specification

| Components            | Specification                                                                             |
|-----------------------|-------------------------------------------------------------------------------------------|
| Dimensions(WxDxH)     | 427mm x 450mm x 177mm, standard 19" rackmount chassis.                                    |
| Materials             | Quality fine 1.2mm SGCC steel.                                                            |
| Color                 | Black                                                                                     |
| Drivers bay           | 4 x 3.5" HDD drive bays(compatible with 1 x 2.5" SSD).                                    |
| CD-ROM                | 2 x front 5.25" optical drive slots (compatible with 1 x 3.5" hard drive or 1 x 2.5" SSD) |
| Cooling Fan           | 1 x 120mm fan on front.                                                                   |
| PSU                   | FSP400-60GHC                                                                              |
| M/B form factor       | Support ATX 12" x 9.6" motherboard.                                                       |
| Epansion space        | 7 PCI expansion slots.                                                                    |
| Connector             | Two front accessible USB2.0 ports Optional USB 3.0.                                       |
| System Control        | POWER LED x 1, HDD LED x 1, RESET SW x 1, POWER SW x 1.                                   |
| Application           | Industrial PC , FACTORY AUTOMATION, CNC CONTROLLER, SECURITY MONITORING                   |
| Operating Temperature | 0 ~ 50 °C                                                                                 |
| Humidity              | 10 ~ 85% @ 40 °C, non-condensing                                                          |

Motherboard size up to ATX 12" x 9.6"