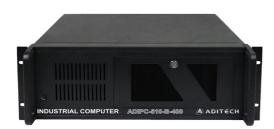

## Industrial 4U Rackmount Chassis with Front-Accessible USB Interface

## Specification

| Components            | Specification                                                                             |
|-----------------------|-------------------------------------------------------------------------------------------|
| Dimensions(WxDxH)     | 427mm x 450mm x 177mm, standard 19" rackmount chassis.                                    |
| Materials             | Quality fine 1.2mm SGCC steel.                                                            |
| Color                 | Black                                                                                     |
| Drivers bay           | 4 x 3.5" HDD drive bays(compatible with 1 x 2.5" SSD).                                    |
| CD-ROM                | 2 x front 5.25" optical drive slots (compatible with 1 x 3.5" hard drive or 1 x 2.5" SSD) |
| Cooling Fan           | 1 x 120mm fan on front.                                                                   |
| PSU                   | FSP400-60GHC                                                                              |
| M/B form factor       | Support ATX 12" x 9.6" motherboard.                                                       |
| Epansion space        | 7 PCI expansion slots.                                                                    |
| Connector             | Two front accessible USB2.0 ports Optional USB 3.0.                                       |
| System Control        | POWER LED x 1, HDD LED x 1, RESET SW x 1, POWER SW x 1.                                   |
| Application           | Industrial PC , FACTORY AUTOMATION, CNC CONTROLLER, SECURITY MONITORING                   |
| Operating Temperature | 0 ~ 50 °C                                                                                 |
| Humidity              | 10 ~ 85% @ 40 °C, non-condensing                                                          |