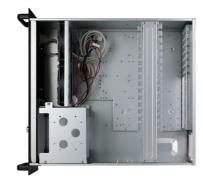

## Specification

| Components            | Specification                                                                             |
|-----------------------|-------------------------------------------------------------------------------------------|
| Dimensions(WxDxH)     | 427mm x 450mm x 177mm, standard 19" rackmount chassis.                                    |
| Materials             | Quality fine 1.2mm SGCC steel.                                                            |
| Color                 | Black                                                                                     |
| Drivers bay           | 4 x 3.5" HDD drive bays(compatible with 1 x 2.5" SSD).                                    |
| CD-ROM                | 2 x front 5.25" optical drive slots (compatible with 1 x 3.5" hard drive or 1 x 2.5" SSD) |
| Cooling Fan           | 1 x 120mm fan on front.                                                                   |
| PSU                   | FSP400-60GHC                                                                              |
| M/B form factor       | Support ATX 12" x 9.6" motherboard.                                                       |
| Epansion space        | 7 PCI expansion slots.                                                                    |
| Connector             | Two front accessible USB2.0 ports Optional USB 3.0.                                       |
| System Control        | POWER LED x 1, HDD LED x 1, RESET SW x 1, POWER SW x 1.                                   |
| Application           | Industrial PC , FACTORY AUTOMATION, CNC CONTROLLER, SECURITY MONITORING                   |
| Operating Temperature | 0 ~ 50 °C                                                                                 |
| Humidity              | 10 ~ 85% @ 40 °C, non-condensing                                                          |

Motherboard size up to ATX 12" x 9.6"