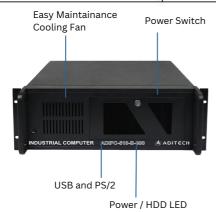

## **Features**

- Most cost-effective rackmount chassis.
- Supports 300/400/500 Watt ATX PFC PS/2 power supply.
- Easy-to-install front-accessible drive bays hold 3 x 5.25" and 2 x 3.5" drives (1 x front-accessible and 1 x internal)
- Designed to withstand environmental extremes, such as shock, vibration and high temperature
- Built in FSP400-60GHC SMPS

## Specification

| Components            | Specification                                                                             |
|-----------------------|-------------------------------------------------------------------------------------------|
| Dimensions(WxDxH)     | 427mm x 450mm x 177mm, standard 19" rackmount chassis.                                    |
| Materials             | Quality fine 1.2mm SGCC steel.                                                            |
| Color                 | Black                                                                                     |
| Drivers bay           | 4 x 3.5" HDD drive bays(compatible with 1 x 2.5" SSD).                                    |
| CD-ROM                | 2 x front 5.25" optical drive slots (compatible with 1 x 3.5" hard drive or 1 x 2.5" SSD) |
| Cooling Fan           | 1 x 120mm fan on front.                                                                   |
| PSU                   | FSP400-60GHC                                                                              |
| M/B form factor       | Support ATX 12" x 9.6" motherboard.                                                       |
| Epansion space        | 7 PCI expansion slots.                                                                    |
| Connector             | Two front accessible USB2.0 ports Optional USB 3.0.                                       |
| System Control        | POWER LED x 1, HDD LED x 1, RESET SW x 1, POWER SW x 1.                                   |
| Application           | Industrial PC , FACTORY AUTOMATION, CNC CONTROLLER, SECURITY MONITORING                   |
| Operating Temperature | 0 ~ 50 °C                                                                                 |
| Humidity              | 10 ~ 85% @ 40 °C, non-condensing                                                          |