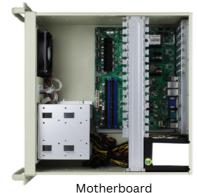

port ATX 12" x 9.6" motherboard.                                                       |
| Epansion space        | 7 PCI expansion slots.                                                                    |
| Connector             | Two front accessible USB2.0 ports Optional USB 3.0.                                       |
| System Control        | POWER LED x 1, HDD LED x 1, RESET SW x 1, POWER SW x 1.                                   |
| Application           | Industrial PC , FACTORY AUTOMATION, CNC CONTROLLER, SECURITY MONITORING                   |
| Operating Temperature | 0~50°C                                                                                    |
| Humidity              | 10 ~ 85% @ 40 °C, non-condensing                                                          |





size up to ATX 12" x 9.6"