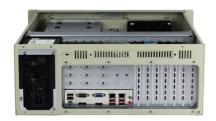

## Specification

| Components            | Specification                                                                             |
|-----------------------|-------------------------------------------------------------------------------------------|
| Dimensions(WxDxH)     | 427mm x 450mm x 177mm, standard 19" rackmount chassis.                                    |
| Materials             | Quality fine 1.2mm SGCC steel.                                                            |
| Color                 | White                                                                                     |
| Drivers bay           | 4 x 3.5" HDD drive bays(compatible with 1 x 2.5" SSD).                                    |
| CD-ROM                | 2 x front 5.25" optical drive slots (compatible with 1 x 3.5" hard drive or 1 x 2.5" SSD) |
| Cooling Fan           | 1 x 120mm fan on front.                                                                   |
| PSU                   | FSP400-60GHC                                                                              |
| M/B form factor       | Support ATX 12" x 9.6" motherboard.                                                       |
| Epansion space        | 7 PCI expansion slots.                                                                    |
| Connector             | Two front accessible USB2.0 ports Optional USB 3.0.                                       |
| System Control        | POWER LED x 1, HDD LED x 1, RESET SW x 1, POWER SW x 1.                                   |
| Application           | Industrial PC , FACTORY AUTOMATION, CNC CONTROLLER, SECURITY MONITORING                   |
| Operating Temperature | 0~50°C                                                                                    |
| Humidity              | 10 ~ 85% @ 40 °C, non-condensing                                                          |

size up to ATX 12" x 9.6"