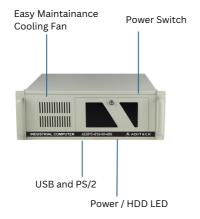

## Specification

| Components            | Specification                                                                             |
|-----------------------|-------------------------------------------------------------------------------------------|
| Dimensions(WxDxH)     | 427mm x 450mm x 177mm, standard 19" rackmount chassis.                                    |
| Materials             | Quality fine 1.2mm SGCC steel.                                                            |
| Color                 | White                                                                                     |
| Drivers bay           | 4 x 3.5" HDD drive bays(compatible with 1 x 2.5" SSD).                                    |
| CD-ROM                | 2 x front 5.25" optical drive slots (compatible with 1 x 3.5" hard drive or 1 x 2.5" SSD) |
| Cooling Fan           | 1 x 120mm fan on front.                                                                   |
| PSU                   | FSP400-60GHC                                                                              |
| M/B form factor       | Support ATX 12" x 9.6" motherboard.                                                       |
| Epansion space        | 7 PCI expansion slots.                                                                    |
| Connector             | Two front accessible USB2.0 ports Optional USB 3.0.                                       |
| System Control        | POWER LED x 1, HDD LED x 1, RESET SW x 1, POWER SW x 1.                                   |
| Application           | Industrial PC , FACTORY AUTOMATION, CNC CONTROLLER, SECURITY MONITORING                   |
| Operating Temperature | 0~50°C                                                                                    |
| Humidity              | 10 ~ 85% @ 40 °C, non-condensing                                                          |