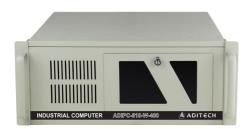

## Industrial 4U Rackmount Chassis with Front-Accessible USB Interface

## **Features**

- Most cost-effective rackmount chassis.
- Supports 300/400/500 Watt ATX PFC PS/2 power supply.
- Easy-to-install front-accessible drive bays hold 3 x 5.25" and 2 x 3.5" drives (1 x front-accessible and 1 x internal)
- Designed to withstand environmental extremes, such as shock, vibration and high temperature
- Built in FSP400-60GHC SMPS