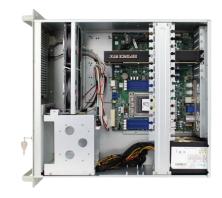

## Specification

| Components        | Specification                                                                             |
|-------------------|-------------------------------------------------------------------------------------------|
| Dimensions(WxDxH) | 482mm x 479mm x 177mm, standard 19" rackmount chassis.                                    |
| Materials         | Quality fine 1.2mm SGCC steel.                                                            |
| Color             | White.                                                                                    |
| Drivers bay       | 4 x 3.5" HDD drive bays(compatible with 1 x 2.5" SSD).                                    |
| CD-ROM            | 2 x front 5.25" optical drive slots (compatible with 1 x 3.5" hard drive or 1 x 2.5" SSD) |
| Cooling Fan       | 2 x 120mm fan on front.                                                                   |
| PSU               | FSP400-60GHC                                                                              |
| M/B form factor   | Support ATX 12" x 9.6" motherboard.                                                       |
| Epansion space    | 14 PCI expansion slots.                                                                   |
| Connector         | Two front accessible USB2.0 ports Optional USB 3.0.                                       |
| System Control    | POWER LED x 1, HDD LED x 1, RESET SW x 1, POWER SW x 1.                                   |
| Application       | INDUSTRIAL PC, FACTORY AUTOMATION, CNC CONTROLLER, SECURITY MONITORING                    |
| Weight            | Approx :-14 kg                                                                            |

Motherboard size up to ATX 12" x 9.6"