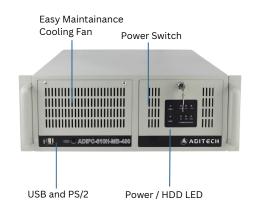

## **Features**

- 4U rackmount chassis supports up to 15 add-on cards
- Shock-resistant disk drive bay design holds up to three 5.25" and one 3.5" disk drives
- Front accessible USB & PS/2 interfaces for easy data transfer
- Dual front-accessible filtered cooling fans provide optimized and streamlined airflow
- Front LEDs indicate power status, and HDD activity
- Lockable front door prevents unauthorized access
- Supports 80 plus single power supply or redundant power supply up to 500W

## Specification

| Components        | Specification                                                                             |
|-------------------|-------------------------------------------------------------------------------------------|
| Dimensions(WxDxH) | 482mm x 479mm x 177mm, standard 19" rackmount chassis.                                    |
| Materials         | Quality fine 1.2mm SGCC steel.                                                            |
| Color             | White.                                                                                    |
| Drivers bay       | 4 x 3.5" HDD drive bays(compatible with 1 x 2.5" SSD).                                    |
| CD-ROM            | 2 x front 5.25" optical drive slots (compatible with 1 x 3.5" hard drive or 1 x 2.5" SSD) |
| Cooling Fan       | 2 x 120mm fan on front.                                                                   |
| PSU               | FSP400-60GHC                                                                              |
| M/B form factor   | Support ATX 12" x 9.6" motherboard.                                                       |
| Epansion space    | 14 PCI expansion slots.                                                                   |
| Connector         | Two front accessible USB2.0 ports Optional USB 3.0.                                       |
| System Control    | POWER LED x 1, HDD LED x 1, RESET SW x 1, POWER SW x 1.                                   |
| Application       | INDUSTRIAL PC, FACTORY AUTOMATION, CNC CONTROLLER, SECURITY MONITORING                    |
| Weight            | Approx :-14 kg                                                                            |