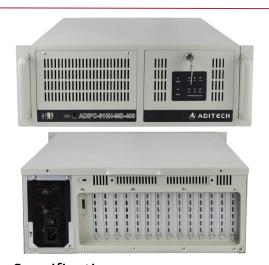

## ADIPC-610-BP-400

## **Features**

- 4U rackmount chassis supports up to 15 add-on cards
- Shock-resistant disk drive bay design holds up to three 5.25" and one 3.5" disk drives
- Front accessible USB & PS/2 interfaces for easy data transfer
- Dual front-accessible filtered cooling fans provide optimized and streamlined airflow
- Front LEDs indicate power status, and HDD activity
- Lockable front door prevents unauthorized access
- Supports 80 plus single power supply or redundant power supply up to 500W

## Specification

| Components        | Specification                                                                             |
|-------------------|-------------------------------------------------------------------------------------------|
| Dimensions(WxDxH) | 482mm x 479mm x 177mm, standard 19" rackmount chassis.                                    |
| Materials         | Quality fine 1.2mm SGCC steel.                                                            |
| Color             | White.                                                                                    |
| Drivers bay       | 4 x 3.5" HDD drive bays(compatible with 1 x 2.5" SSD).                                    |
| CD-ROM            | 2 x front 5.25" optical drive slots (compatible with 1 x 3.5" hard drive or 1 x 2.5" SSD) |
| Cooling Fan       | 2 x 120mm fan on front.                                                                   |
| PSU               | FSP400-60GHC                                                                              |
| M/B form factor   | Support ATX 12" x 9.6" motherboard.                                                       |
| Epansion space    | 14 PCI expansion slots.                                                                   |
| Connector         | Two front accessible USB2.0 ports Optional USB 3.0.                                       |
| System Control    | POWER LED x 1, HDD LED x 1, RESET SW x 1, POWER SW x 1.                                   |
| Application       | INDUSTRIAL PC, FACTORY AUTOMATION, CNC CONTROLLER, SECURITY MONITORING                    |
| Weight            | Approx :-14 kg                                                                            |